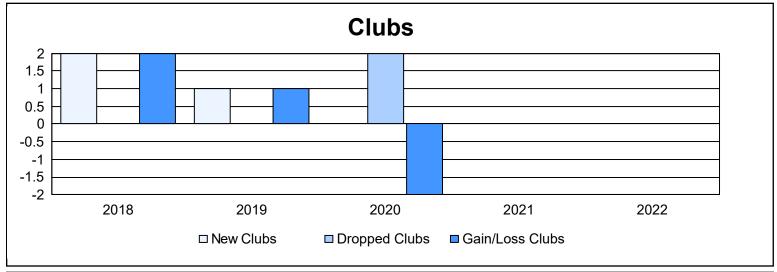

District 29 I As of June 2022 Cumulative

| Year      | New<br>Clubs | Dropped<br>Clubs | Gain/<br>Loss<br>Clubs | New<br>Members | Charter<br>Members | Reinstate<br>Members | Transfer<br>Members | Total<br>Member<br>Added | Total<br>Members<br>Dropped | Gain/<br>Loss<br>Members |
|-----------|--------------|------------------|------------------------|----------------|--------------------|----------------------|---------------------|--------------------------|-----------------------------|--------------------------|
| 2017-2018 | 2            | 0                | 2                      | 117            | 43                 | 14                   | 1                   | 175                      | 229                         | -54                      |
| 2018-2019 | 1            | 0                | 1                      | 105            | 23                 | 5                    | 6                   | 139                      | 143                         | -4                       |
| 2019-2020 | 0            | 2                | -2                     | 107            | 3                  | 5                    | 6                   | 121                      | 185                         | -64                      |
| 2020-2021 | 0            | 0                | 0                      | 113            | 1                  | 5                    | 5                   | 124                      | 135                         | -11                      |
| 2021-2022 | 0            | 0                | 0                      | 149            | 2                  | 2                    | 3                   | 156                      | 148                         | 8                        |
| Average   | 1            | 0                | 0                      | 118            | 14                 | 6                    | 4                   | 143                      | 168                         | -25                      |