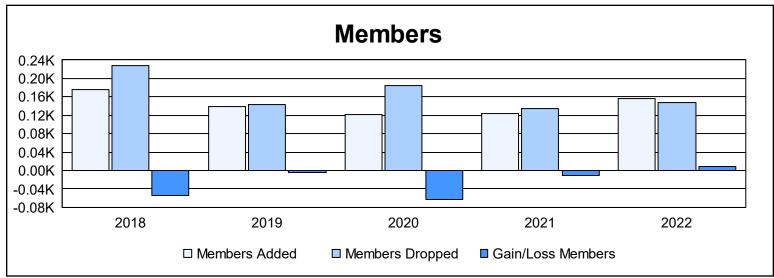

District 29 I As of June 2022 Cumulative

| Year      | New<br>Clubs | Dropped<br>Clubs | Gain/<br>Loss<br>Clubs | New<br>Members | Charter<br>Members | Reinstate<br>Members | Transfer<br>Members | Total<br>Member<br>Added | Total<br>Members<br>Dropped | Gain/<br>Loss<br>Members |
|-----------|--------------|------------------|------------------------|----------------|--------------------|----------------------|---------------------|--------------------------|-----------------------------|--------------------------|
| 2017-2018 | 2            | 0                | 2                      | 117            | 43                 | 14                   | 1                   | 175                      | 229                         | -54                      |
| 2018-2019 | 1            | 0                | 1                      | 105            | 23                 | 5                    | 6                   | 139                      | 143                         | -4                       |
| 2019-2020 | 0            | 2                | -2                     | 107            | 3                  | 5                    | 6                   | 121                      | 185                         | -64                      |
| 2020-2021 | 0            | 0                | 0                      | 113            | 1                  | 5                    | 5                   | 124                      | 135                         | -11                      |
| 2021-2022 | 0            | 0                | 0                      | 149            | 2                  | 2                    | 3                   | 156                      | 148                         | 8                        |
| Average   | 1            | 0                | 0                      | 118            | 14                 | 6                    | 4                   | 143                      | 168                         | -25                      |